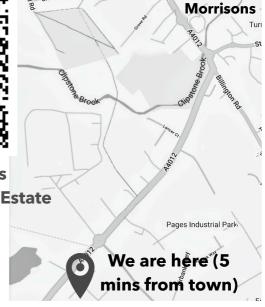

07756 882454

hello@annasquickcut.co.uk

Town Centre

annasquickcut.co.uk

Anna's Quality Cuts
Unit 8, Harmill Ind Estate
Grovebury Road

Leighton Buzzard Bedfordshire LU7 4FF

| Ladies' haircuts                          | Starting | <b>Gents' haircuts</b> |     |
|-------------------------------------------|----------|------------------------|-----|
| Cut only                                  | From £15 | Father and Son         | £15 |
| Cut and blow dry                          | From £20 | Dry cut                | £9  |
| Blow dry long                             | From £20 | Restyle                | £12 |
| Curly blow dry/pin From £20 curl blow dry | From £20 | Beard trim             | £4  |
|                                           | Crew cut | £7                     |     |
| Fringe trim                               | From £5  | Children (under 7)     | £5  |
| Hair up                                   | From £25 | Over 60                | £7  |
| Total                                     |          |                        |     |